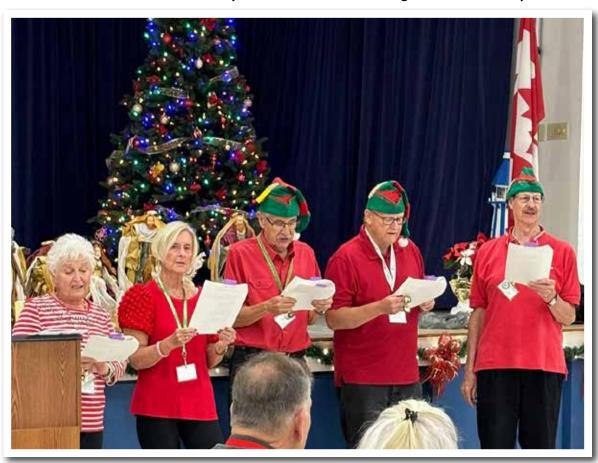

## Weranda Springs Choir

The VS Chorus entertained everyone with Christmas songs at our Thursday Coffee.