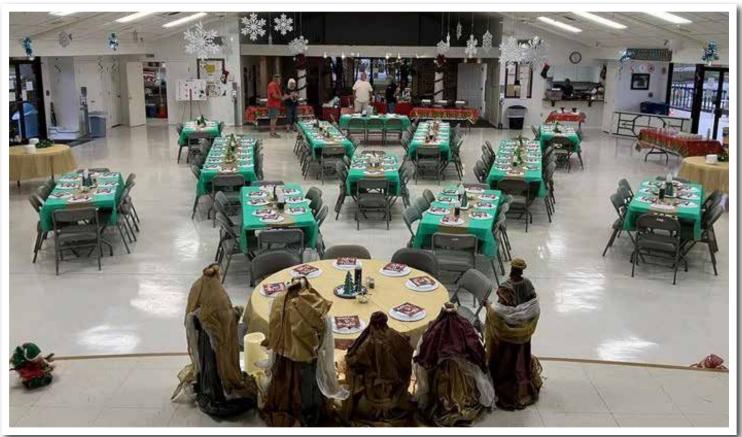

#### The Hall was set up beautifully for the Christmas Brunch in December

A Great Thank you to Debbie & Rob Daucher, Connie & Jerry Hill, Patti & Greg Davis and all the volunteers that made it a fantastic and delicious event.